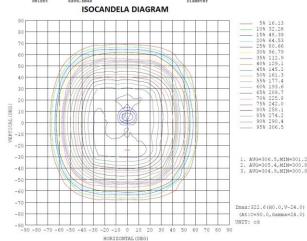

#### Light-technical information

- Efficiency: 73 lm/W
- Max. Intensity: 418.60 cd/klm
- Rated luminous flux: 800 lm
- Correlated Color Temperature: 2700 K
- Color Rendering Index: Ra≥80
- Asymmetrical luminous distribution: 103.8°.
- LED Type: SMD
- Idt. files are available.

#### Luminaire light distribution of polar coordinates in the conditional flux 1000lm