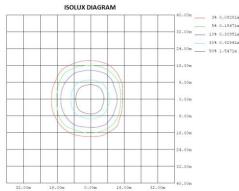

#### Light-technical information

- Efficiency: 73 lm/W
- Max. Intensity: 418.60 cd/klm
- Rated luminous flux: 800 lm
- Correlated Color Temperature: 2700 K
- Color Rendering Index: Ra≥80
- Asymmetrical luminous distribution: 103.8°.
- LED Type: SMD
- Idt. files are available.

#### Luminaire light distribution of polar coordinates in the conditional flux 1000lm