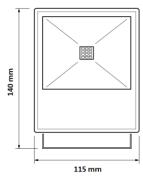

#### **Basic information**

- IP rate: IP65
- Working temperature: -20  $^{\circ}$ C ÷ +45  $^{\circ}$ C
- Dimensions: length 115 mm, height 140 mm, width 40 mm
- Warranty period: 2 years
- Average Life Time: 25 000 hours
- On/Off Cycles: 15 000