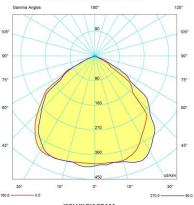

#### Luminaire light distribution of polar coordinates in the conditional flux 1000lm

#### Light-technical information

- Efficiency: 73 lm/W
- Max. Intensity: 418.60 cd/klm
- Rated luminous flux: 800 lm
- Correlated Color Temperature: 2700 K
- Color Rendering Index: Ra≥80
- Asymmetrical luminous distribution: 103.8°.
- LED Type: SMD
- Idt. files are available.