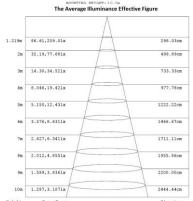

#### Light-technical information

- Efficiency: 73 lm/W
- Max. Intensity: 418.60 cd/klm
- Rated luminous flux: 800 lm
- Correlated Color Temperature: 2700 K
- Color Rendering Index: Ra≥80
- Asymmetrical luminous distribution: 103.8°.
- LED Type: SMD
- Idt. files are available.

#### Luminaire light distribution of polar coordinates in the conditional flux 1000lm