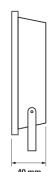

#### Construction

- Body: Aluminium alloy.
- Diffuser: Tempered glass.
- Mounting bracket: With its help, the lighting fixture can be mounted on even surfaces under a certain angle.